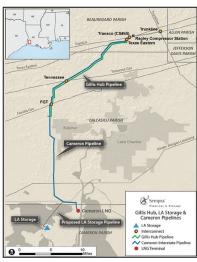

#### **ABOUT GILLIS HUB PIPELINE LLC**

Gillis Hub Pipeline is a 23.3-mile natural gas pipeline header system located in Calcasieu and Beauregard Parishes near the city of Sulphur, Louisiana that interconnects with five major pipelines throughout the Gulf Region.

# LOUISIANA PARISHES OF OPERATION:

Beuregard

Calcasieu

Changes may occur. Contact the operator to discuss their pipeline systems and areas of operation.

Gillis Hub Pipeline also patrols its pipelines utilizing on the ground observers to identify potential dangers.